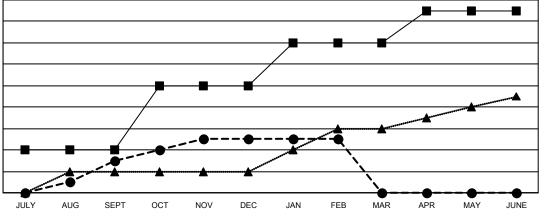

● - CURRENT YEAR ACTUAL NEW CLUBS

▲ - LAST YEAR ACTUAL NEW CLUBS

GOALS AND ACTUAL MEMBERS CUMULATIVE

| DROPPED CLUBS: 14 |     | 115 CLUBS OF 220 ADDED 1 OR<br>MORE NEW MEMBERS | GENDER DISTRIBUTION        |                |  |
|-------------------|-----|-------------------------------------------------|----------------------------|----------------|--|
|                   |     |                                                 | MALE                       | 2,486 (51.49%) |  |
|                   |     |                                                 | FEMALE                     | 2,339 (48.45%) |  |
| DROPPED MEMBERS   |     |                                                 | NON BINARY                 | 1 (0.02%)      |  |
| DECEASED          | 60  |                                                 | PREFER NOT TO ANSWER       | 2 (0.04%)      |  |
| CLUB CANCELLED    | 98  |                                                 | TOTAL FAMILY UNIT MEMBERS  | 1.121          |  |
| OTHER             | 664 | CLICK HERE FOR CUMULATIVE                       | TOTAL FAMILT UNIT MEMBERS  | 1,121          |  |
| TOTAL             | 822 | MEMBERSHIP DATA                                 | FAMILY MEMBERS PAYING HALI | F 571          |  |