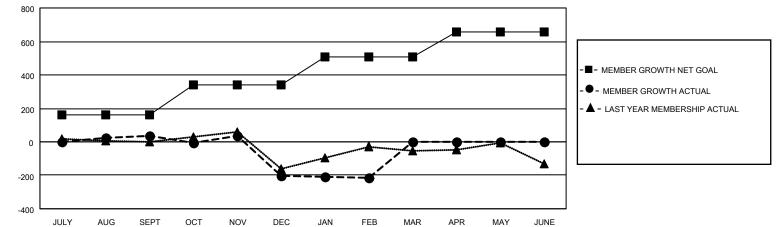

## LOCATION: FLORIDA

| Clubs                 |               |           |               | Members               |                           |                         |                                                    |  |
|-----------------------|---------------|-----------|---------------|-----------------------|---------------------------|-------------------------|----------------------------------------------------|--|
| RESULTS FOR 2022-2023 |               |           |               | RESULTS FOR 2022-2023 |                           |                         |                                                    |  |
| QUARTER               | NEW CLUB GOAL | NEW CLUBS | DROPPED CLUBS | QUARTER               | MEMBER GROWTH NET<br>GOAL | MEMBER GROWTH<br>ACTUAL | DROPPED<br>MEMBERS ACTUAL<br>(including transfers) |  |
| JULY/AUG/SEPT         | 4             | 3         | 3             | JULY/AUG/SE           | PT 160                    | 309                     | 221                                                |  |
| OCT/NOV/DEC           | 6             | 2         | 7             | OCT/NOV/DEC           | c 180                     | 223                     | 443                                                |  |
| JAN/FEB/MAR           | 4             | 0         | 4             | JAN/FEB/MAR           | 170                       | 190                     | 156                                                |  |
| APR/MAY/JUNE          | 3             | 0         | 0             | APR/MAY/JUN           | IE 145                    | 0                       | 0                                                  |  |